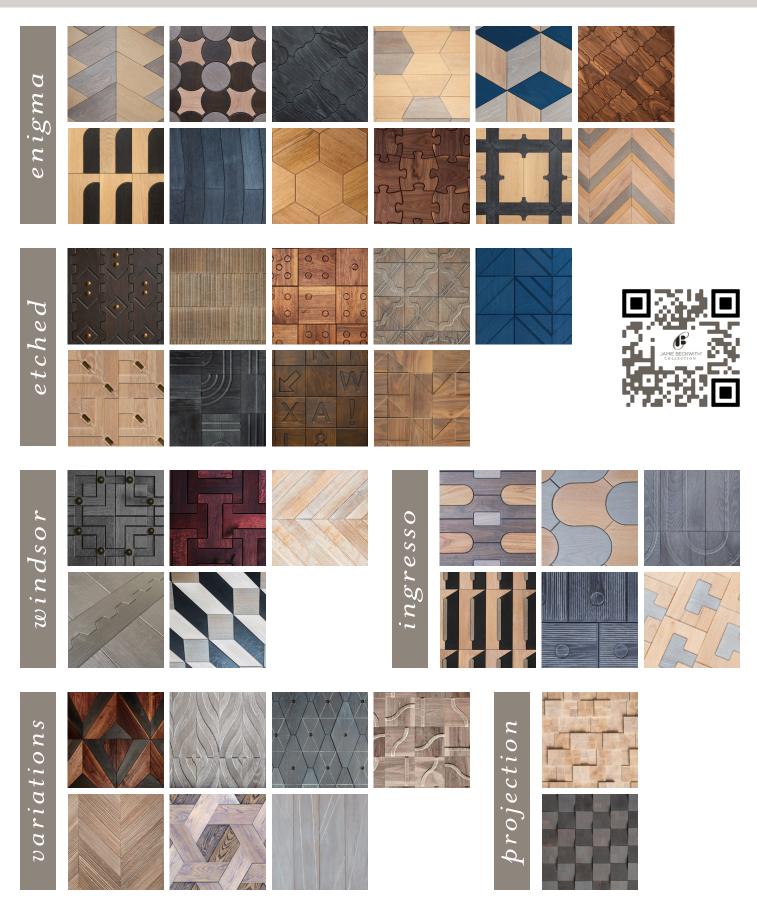

## JAMIE BECKWITH® COLLECTION

| walnut stains                                                                                                                                                                                                         | black onyx mist black depart black onyx blac | grey moonstone<br>smokey quartz                                                                                                                                                              |
|-----------------------------------------------------------------------------------------------------------------------------------------------------------------------------------------------------------------------|--------------------------------------------------------------------------------------------------------------------------------------------------------------------------------------------------------------------------------------------------------------------------------------------------------------------------------------------------------------------------------------------------------------------------------------------------------------------------------------------------------------------------------------------------------------------------------------------------------------------------------------------------------------------------------------------------------------------------------------------------------------------------------------------------------------------------------------------------------------------------------------------------------------------------------------------------------------------------------------------------------------------------------------------------------------------------------------------------------------------------------------------------------------------------------------------------------------------------------------------------------------------------------------------------------------------------------------------------------------------------------------------------------------------------------------------------------------------------------------------------------------------------------------------------------------------------------------------------------------------------------------------------------------------------------------------------------------------------------------------------------------------------------------------------------------------------------------------------------------------------------------------------------------------------------------------------------------------------------------------------------------------------------------------------------------------------------------------------------------------------------|----------------------------------------------------------------------------------------------------------------------------------------------------------------------------------------------|
| white oak stains<br>black onyx<br>bickled pearl<br>grey moonstone                                                                                                                                                     | saþphire gris<br>mist þolished amber                                                                                                                                                                                                                                                                                                                                                                                                                                                                                                                                                                                                                                                                                                                                                                                                                                                                                                                                                                                                                                                                                                                                                                                                                                                                                                                                                                                                                                                                                                                                                                                                                                                                                                                                                                                                                                                                                                                                                                                                                                                                                           | rouge smokey quartz<br>slate noisette                                                                                                                                                        |
| Enigma, Etched, Ingresso, Windsor<br>& Variations Collections                                                                                                                                                         | Projection Collection                                                                                                                                                                                                                                                                                                                                                                                                                                                                                                                                                                                                                                                                                                                                                                                                                                                                                                                                                                                                                                                                                                                                                                                                                                                                                                                                                                                                                                                                                                                                                                                                                                                                                                                                                                                                                                                                                                                                                                                                                                                                                                          | General Specifications                                                                                                                                                                       |
| Engineered Wood Tile Construction:<br>4mm wear layer over 9 ply substrate.<br>5/8" Thickness.                                                                                                                         | Solid Wood Block Construction:<br>End-grain wood tiles.<br>Thickness varies.                                                                                                                                                                                                                                                                                                                                                                                                                                                                                                                                                                                                                                                                                                                                                                                                                                                                                                                                                                                                                                                                                                                                                                                                                                                                                                                                                                                                                                                                                                                                                                                                                                                                                                                                                                                                                                                                                                                                                                                                                                                   | Installation:<br>Glue down.<br>(See installation guidelines)                                                                                                                                 |
| Box Quantity:                                                                                                                                                                                                         | Box Quantity:                                                                                                                                                                                                                                                                                                                                                                                                                                                                                                                                                                                                                                                                                                                                                                                                                                                                                                                                                                                                                                                                                                                                                                                                                                                                                                                                                                                                                                                                                                                                                                                                                                                                                                                                                                                                                                                                                                                                                                                                                                                                                                                  | Finishing:                                                                                                                                                                                   |
| Varies by pattern.<br>(See individual spec sheets)                                                                                                                                                                    | Varies by pattern.<br>(See individual spec sheets)                                                                                                                                                                                                                                                                                                                                                                                                                                                                                                                                                                                                                                                                                                                                                                                                                                                                                                                                                                                                                                                                                                                                                                                                                                                                                                                                                                                                                                                                                                                                                                                                                                                                                                                                                                                                                                                                                                                                                                                                                                                                             | Oil finishing system. No VOC<br>Available unfinished.                                                                                                                                        |
| Fire Rating:                                                                                                                                                                                                          | Fire Rating:                                                                                                                                                                                                                                                                                                                                                                                                                                                                                                                                                                                                                                                                                                                                                                                                                                                                                                                                                                                                                                                                                                                                                                                                                                                                                                                                                                                                                                                                                                                                                                                                                                                                                                                                                                                                                                                                                                                                                                                                                                                                                                                   | Any species or finish can be used with                                                                                                                                                       |
| Class C standard.                                                                                                                                                                                                     | Class A when finished in                                                                                                                                                                                                                                                                                                                                                                                                                                                                                                                                                                                                                                                                                                                                                                                                                                                                                                                                                                                                                                                                                                                                                                                                                                                                                                                                                                                                                                                                                                                                                                                                                                                                                                                                                                                                                                                                                                                                                                                                                                                                                                       | all patterns.                                                                                                                                                                                |
| Class B available upon request.                                                                                                                                                                                       | standard stains.                                                                                                                                                                                                                                                                                                                                                                                                                                                                                                                                                                                                                                                                                                                                                                                                                                                                                                                                                                                                                                                                                                                                                                                                                                                                                                                                                                                                                                                                                                                                                                                                                                                                                                                                                                                                                                                                                                                                                                                                                                                                                                               | Lead Time:<br>All material custom, made to order.                                                                                                                                            |
| Application:<br>Commercial and Residential.<br>Flooring and vertical surfaces/ ceilings.<br>Application varies by pattern.<br>Not all patterns are approved for floors.<br>Patterns are not suitable for outdoors, or | Application:<br>Commercial & Residential<br>Vertical surfaces and ceilings.<br>Not approved for floors.<br>Not suitable for outdoors,<br>or areas subject to flooding/                                                                                                                                                                                                                                                                                                                                                                                                                                                                                                                                                                                                                                                                                                                                                                                                                                                                                                                                                                                                                                                                                                                                                                                                                                                                                                                                                                                                                                                                                                                                                                                                                                                                                                                                                                                                                                                                                                                                                         | 6-8 weeks for production, nade to order?<br>6-8 weeks for production, not includin<br>shipping/ transit times.<br>Expedited production available upon<br>request for up charge.<br>Minimums: |